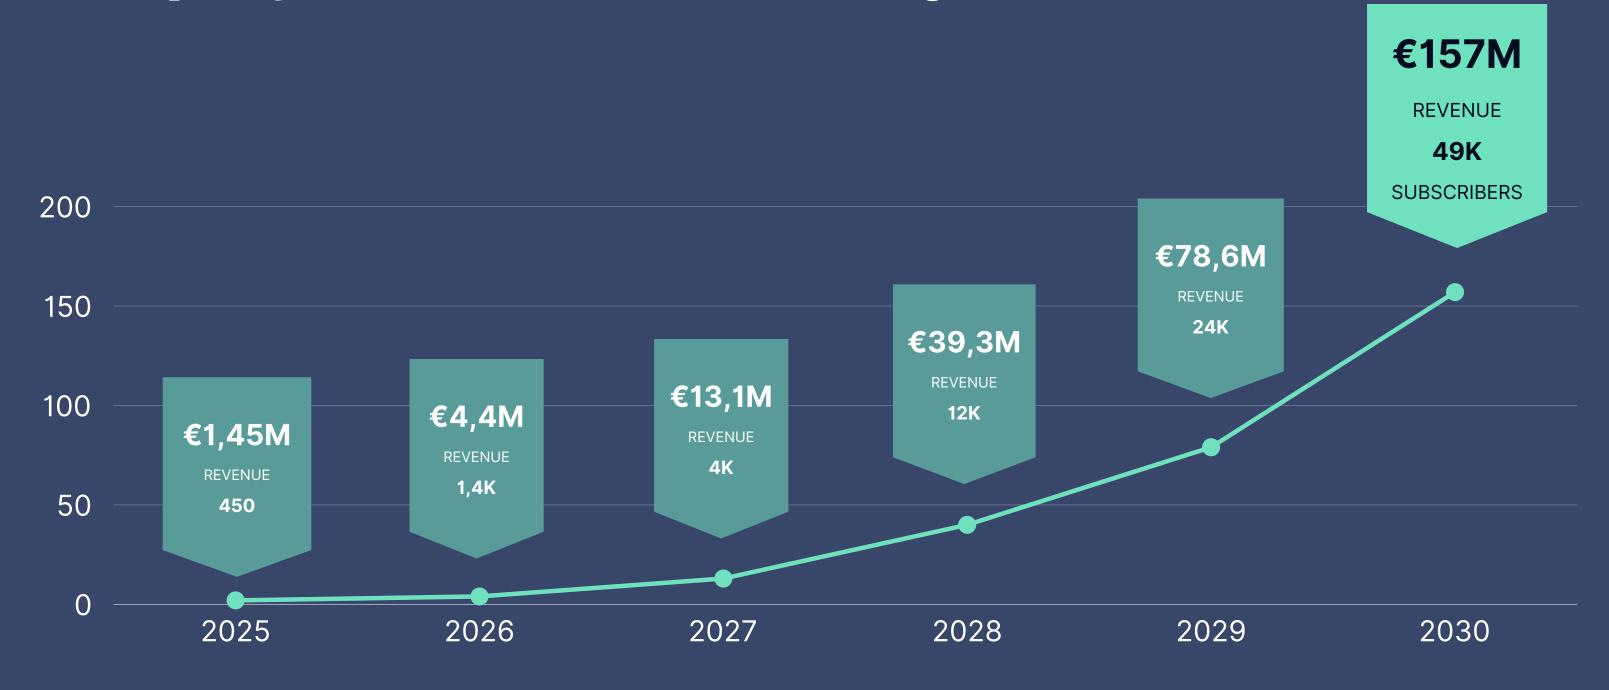

# We offer a supplier subscription model, with an average monthly fee of €60 per capacity.

49K
paying companies
by 2030

X

4,5
average categories
on plattform

X

**£60**monthly subscription fee per category

€157M

annual subscription revenue by 2030

### Beyond subscriptions - a commission on every transaction.

146K X 9% paying companies BY 2030

average commission

revenue per transaction

€790

average transaction size

€124M annual commission revenue by 2030

### We project €157M in ARR by 2030.