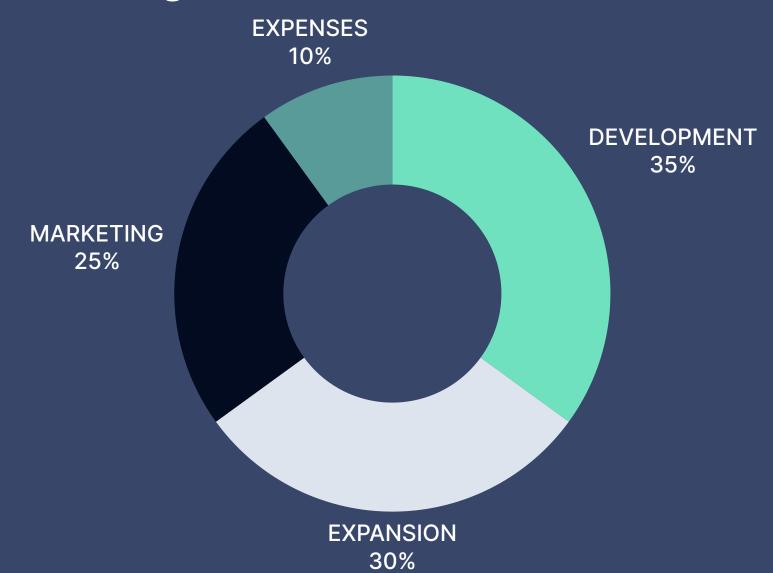

#### **USE OF FUNDS**

| Platform Development | €700,000     |
|----------------------|--------------|
| Team Expansion       | €600,000     |
| Marketing            | €500,000     |
| Operational Expenses | €200,000     |
| Soft funding 50%     | - €1 million |